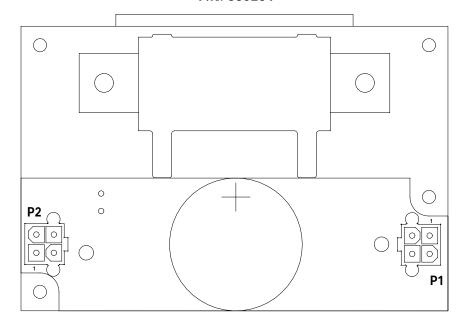

| REV. | DESCRIPTION | INIT. | DATE     |
|------|-------------|-------|----------|
| 0    | RELEASE.    | JRW   | 09/22/09 |

## EXTERNAL SHUNT BOARD P/N: 330234



P2 - 1002131



## **CONFIDENTIAL**

DRAWING CONTAINS CONFIDENTIAL INFORMATION, IS THE PROPERTY OF ELECTROCRAFT INC., IS GIVEN TO THE RECEIVER IN CONFIDENCE, AND MUST BE RETURNED UPON COMPLETION OF THE NEED TO RETAIN THE DRAWING. IT MAY NOT BE COPIED OR DUPLICATED, IN PART OR IN WHOLE, WITHOUT THE WRITTEN PERMISSION OF ELECTROCRAFT.

## **ACS300 EXTERNAL SHUNT KIT**

| DRAWN BY        | JRW          | DATE 03/30/09            |  |  |  |
|-----------------|--------------|--------------------------|--|--|--|
| DRAWING APPROVA | L            | DATE                     |  |  |  |
| CHECK APPROVAL  |              | DATE                     |  |  |  |
| ASSY. #         | 1002992      | PCB PART #               |  |  |  |
| PCB REV.        | PROD. REV. 0 | LAST DRAW. REV. 09/22/09 |  |  |  |
|